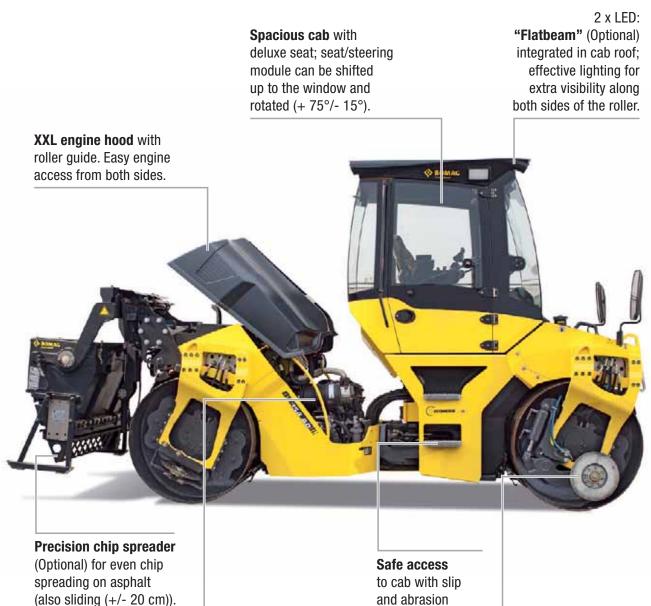

#### Adaptable operating platform

The operator always has full control with important controls in easy reach in the arm rest or console. The console and the operator's seat form part of a sliding unit.

Design features of the new series:

#### Spacious cab:

with clear vision. Ample room and a safe view to the mat, drums and working site.

#### Deluxe multi-positional seat:

easily and fully adjustable: The seat is

- rotating (-  $15^{\circ}$  to +  $75^{\circ}$ )
- lateral sliding adjustment to window positions

#### Travel lever

- All switches are arranged for comfortable and secure operating access
- BOMAG safety: E-STOP for instant stopping

Console: Central control and information centre.