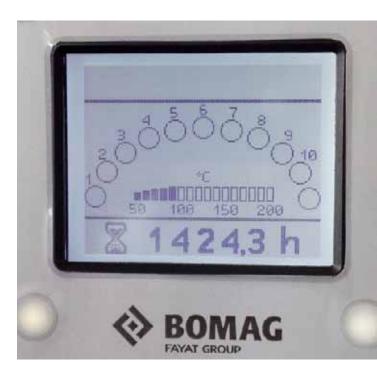

See compaction with different eyes: The unique ECONOMIZER is a clever assistant. Being integrated in the central display, ECONOMIZER directs the operator to an optimal compaction result. It as easy as this:

#### Start vibration

- No separate activation
- No calibration

#### Compaction

 "IPF" shows the operator the optimal speed (starting from BW 141)

#### Save

 When the red light goes on or the number of lights no longer increases, the optimal compaction result has been reached.