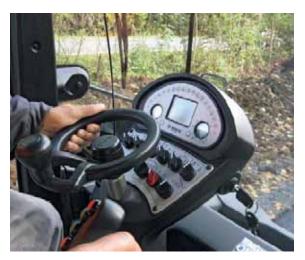

#### Travel lever

- All switches are arranged for comfortable and secure operating access
- BOMAG safety: E-STOP for instant stopping

Console: Central control and information centre.

See compaction with different eyes: The unique ECONOMIZER is a clever assistant. Being integrated in the central display, ECONOMIZER directs the operator to an optimal compaction result. It as easy as this:

#### Start vibration

- No separate activation
- No calibration

#### Compaction

 "IPF" shows the operator the optimal speed (starting from BW 141)

#### Save

 When the red light goes on or the number of lights no longer increases, the optimal compaction result has been reached.