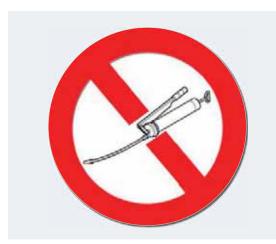

## Easy Service.

The easiest service is the one which doesn't have to be carried out: The new series does not have a single grease nipple. All bearings are lubricated and encapsulated for their whole service life.