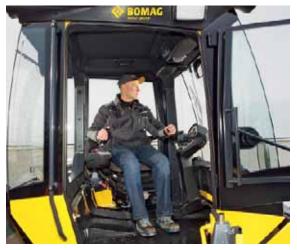

# Ergonomic and Safe operation.

Deluxe seat with two travel levers give total control.

Deluxe seat in window position.