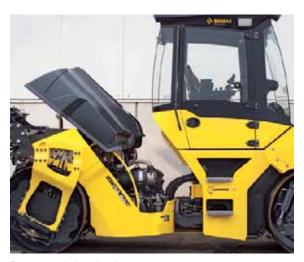

Oil level check.

Easy access via large hood.

## Easy Service.

The easiest service is the one which doesn't have to be carried out: The new series does not have a single grease nipple. All bearings are lubricated and encapsulated for their whole service life.