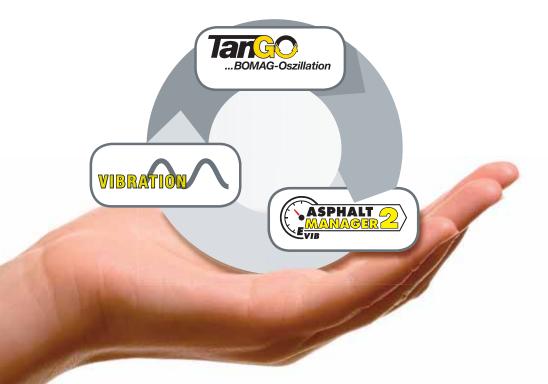

### Always the right choice:

Only BOMAG offers three different vibration systems.

Asphalt compaction is all about the right technology. At BOMAG therefore, you have the choice: Always the right technology for your application. From one source.

#### Vibration:

With two amplitudes and individually switchable drums this technology covers a wide range of applications.

#### TanGO: The tangential oscillation

TanGO is always called for when gentle compaction is needed:

- On joints (hot on cold)
- On bridges
- Close to buildings
- TanGO compacts gently.

The drum cannot jump because TanGO is always tangential to the surface. This has two advantages: 1. There is no grain destruction. 2. There are no waves.

# ASPHALT MANAGER: Intelligent, flexible compaction

ASPHALT MANAGER (AM) is the last word in asphalt compaction. Because only ASPHALT MANAGER has:

- An infinitely adjustable amplitude
- An automatically regulated amplitude

At the same time ASPHALT MANAGER is easy to operate: The operator only selects the layer thickness, the rest is regulated by ASPHALT MANAGER.