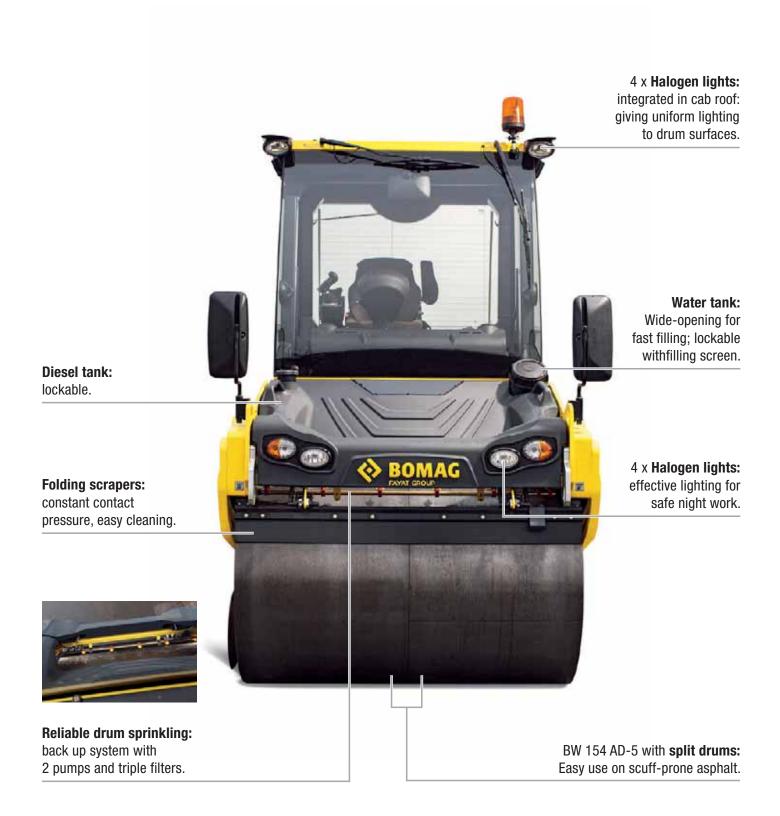

## ... compact, effective and easy to use.

**Dependable power** Robust, high output – low fuel consumption with ECOMODE.

and abrasion resistant treads.

> Edge roller (Optional) with cutting disc integrated in the rear drum.