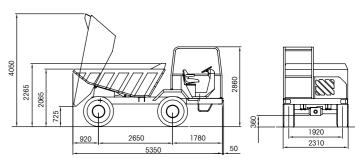

: Oil bath disc brakes on 4 wheels. Hydraulic parking brake negative on rear axle manually operated.



TYRES: Off road industrial type 16/70-20 14 PR.



STEERING: Hydrostatic, "load sensing" type 3 way steering. Radius: internal 2900 mm. external 5800 mm.



ELECTRIC SYSTEM: 12 volt. 120 Ah battery for electric starter and road lighting. Safety battery cut-off.



GRADIENT: fully loaded 30%



TANKS: Diesel: 115 liters. Hydraulic oil: 80 litri.



CHASSIS: Steel profile specially enginereed for off-road operations



WEIGHT: Empty: 5.800 kg equally distributed on both axles.



SAFETY: Machine equipped with checking and block valves for maximum safety of the operator.



CATALOGUE: The machine is equipped with Use and Manteinance and Spare Parts Manuals according to CE regulations.









follow us on:



carmix.com