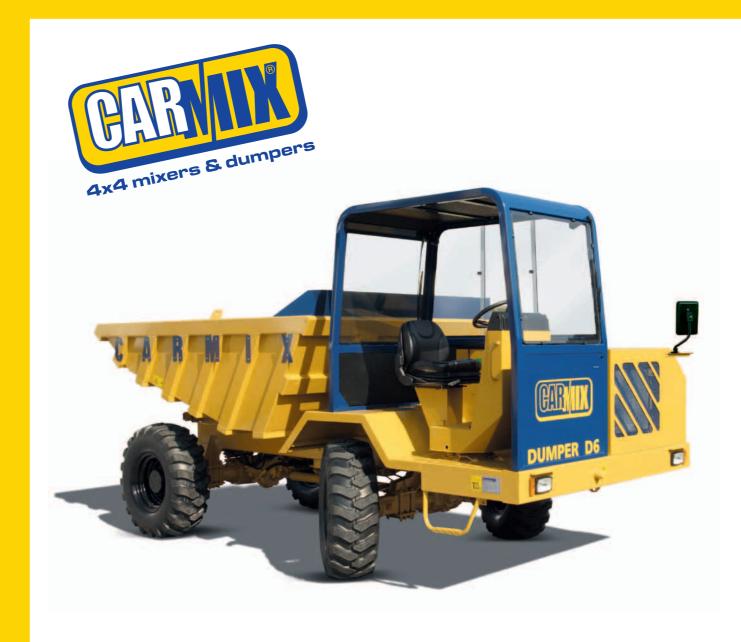

## DUMPER D6

LOADING CAPACITY: Struck: 4500 liters. Heaped: 6000 liters sae.

PAYLOAD: Kg. 10.000

ENGINE: Perkins 1104 D-44 TA Turbo-Diesel, water-cooled, 4 cylinders. Maximum power 83 kW (111 HP), set at 2300 r.p.m.