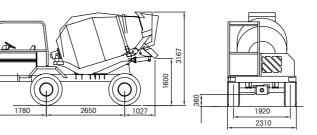

ES: Oil bath disc brakes on 4 wheels. Hydraulic parking brake negative on rear axle manually operated.



TYRES: Off road industrial type 16/70-20 14 PR.



STEERING: Hydrostatic, "load sensing" type 3 way steering. Radius: internal 2900 mm. external 5800 mm.



ELECTRIC SYSTEM: 12 volt. 120 Ah battery for electric starter and road lighting. Safety battery cut-off.



GRADIENT: fully loaded 30%



TANKS: Diesel: 115 liters. Hydraulic oil: 80 litri.



CHASSIS: Steel profile specially enginereed for off-road operations



WEIGHT: Empty: 5.800 kg equally distributed on both axles.



SAFETY: Machine equipped with checking and block valves for maximum safety of the operator.



CATALOGUE: The machine is equipped with Use and Manteinance and Spare Parts Manuals according to CE regulations.









follow us on:



carmix.com